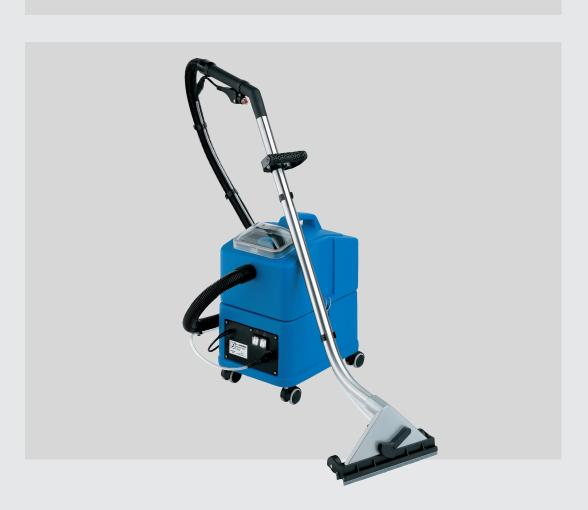

# Performance

45°m/hour

Professional, injection-extraction machine for small areas of carpet, upholstery and hard floor.

- Compact machine with characteristics of larger machines
- Ideal for use in car valeting, care homes, stain spotting, hire industry and hard floor maintenance
- Machine sold complete with wand (5088), handtool (5081) and hose