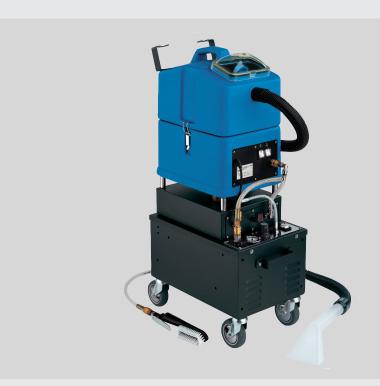

# Craftex Product Specification Sheet CARPEX 14:100 HOT

#### Performance

20-30 seats/hour

Hot foam injection-extraction machine for cleaning padded textiles with a very quick drying time.

- With all the features of Carpex 14:100, but with an on board instant foam heater as well!
- Hot foam increases cleaning power and further reduces drying time
- The ultimate technology and performance in foam cleaning applications
- Ideal for cleaning environments such as cars, trains, buses, ferries, aeroplanes, cinemas, theatre, restaurants, pubs and clubs