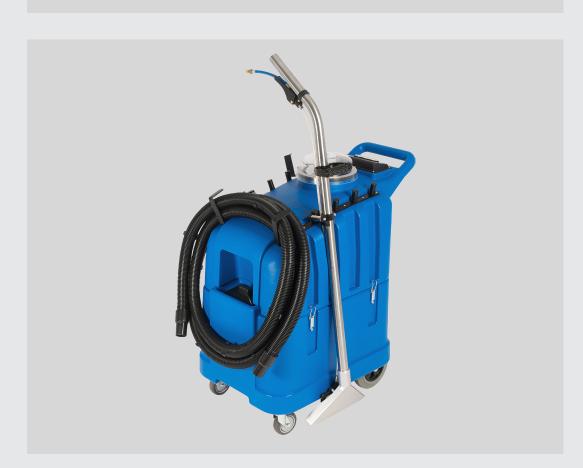

#### Performance

100m²/hour

Professional, injection-extraction machine for fast cleaning of large areas of carpet and upholstery.

- Will operate with up to 20 metres (65') of hose assembly (option)
- Splits into 2 sections for ease of transporting/carrying
- Machine sold complete with wand (5085), handtool (5081) and hose
- High level recovery tank cut off system