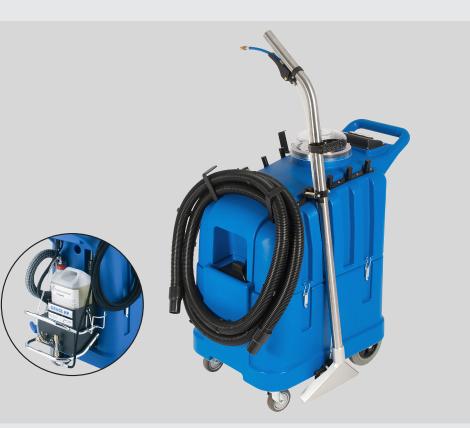

## Professional, injection-extraction machine with high pressure pump for greater cleaning ability.

- Splits into 2 sections for ease of transporting/carrying
- Machine sold complete with stainless steel wand (5091), aluminium handtool (5082) and high pressure hose assemblies
- Double shut off connectors
- High level recovery tank cut off system
- Patented pre-spray system