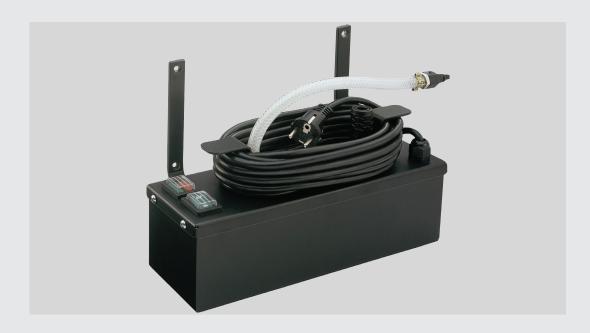

## **Craftex Product Specification Sheet CARPEX HOT WATER UNIT 5025**

The 1800W instant hot water unit assists deeper cleaning of carpets and upholstery.

- Rapidly heats water up to 70°C and has a thermal cut out switch to avoid overheating
- Recirculation system allows water to flow through the heater and re-enter solution tank enabling water to reach higher temperatures
- Can be mounted to the Carpex 30:300, 50:300, 35:400, 50:500 and 70:500 machines.
- Can also be used seperately with almost all makes and models of injection-extraction machines.

Unit Weight

6.5kg

Unit Size

110 x 160 x 340mm