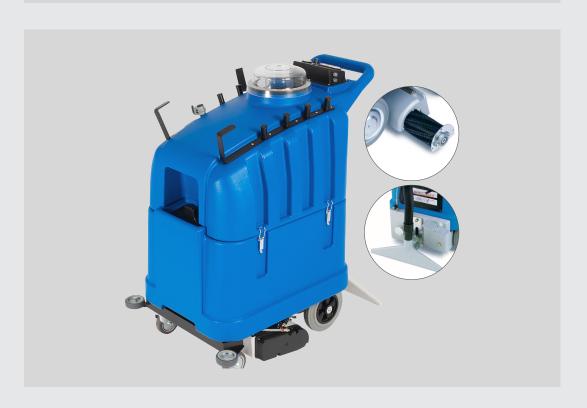

### Performance

600m<sup>2</sup>/hour

Professional, self-contained, self-propelled injection-extraction machine suitable for very large areas of carpet.

- Self-propelled and speed adjustable
- Differential gear on drive motor for increased manoeuverability
- Water flow regulator
- Belt driven, height adjustable brush
- Splits into 2 sections for ease of transporting / carrying
- High level recovery tank cut off system