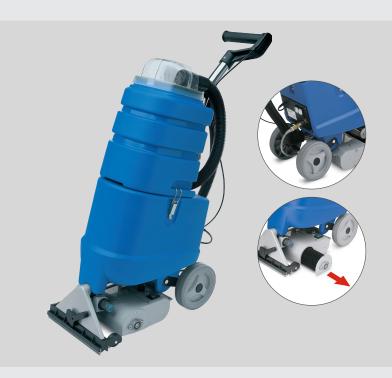

120m²/hour

Self-contained, injection-extraction machine with builtin powerbrush for small areas of carpet, upholstery and hard floor.

- Easy to use simply pull backwards for cleaning carpets and hard floors
- Easy to change from carpet cleaning to hard floor cleaning simply turn a lever
- Height adjustable brush for deeper cleaning of carpets and hard floors
- Machine sold complete with handtool (5081) and hose
- High level recovery tank cut off system