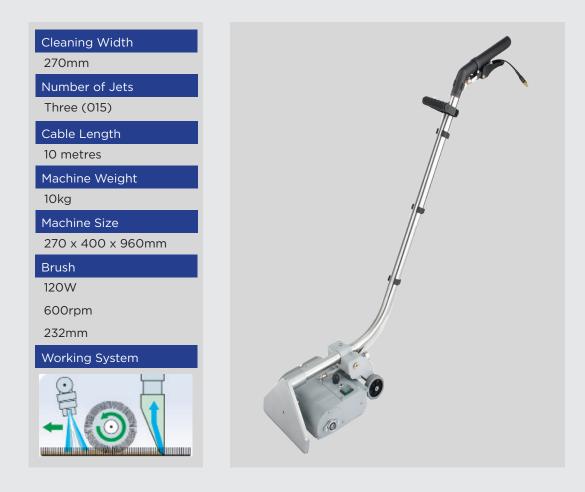

## Craftex Product Specification Sheet CARPEX POWERBRUSH 270

This highly portable, single rotating cylindrical power brush unit, can be used with most professional injectionextraction machines, to achieve greater cleaning results. Super agitation releases stubborn soiling.

- Multiple jets for excellent chemical penetration
- Lightweight and durable
- Versatile enough to access those 'hard to reach' areas
- Height adjustable brush

Greenstalls Park, Costello Hill, Ilchester, Somerset, BA22 8HD T: +44 (0) 1935 842509 | F: +44 (0) 1935 840975 E: sales@craftexcleaningsystems.co.uk | W: www.craftexcleaningsystems.co.uk