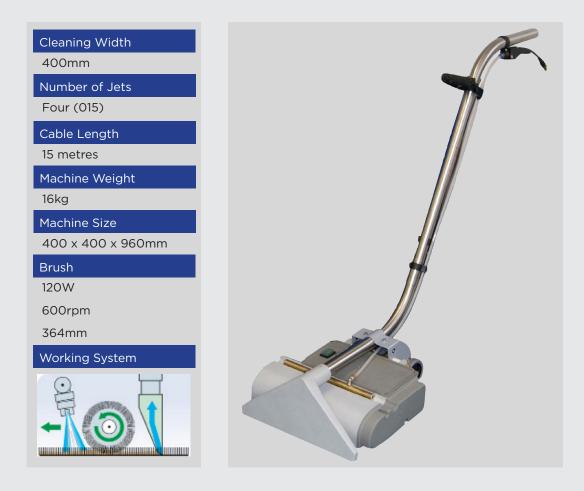

## Craftex Product Specification Sheet CARPEX POWERBRUSH 400

This highly portable, single rotating cylindrical power brush unit, can be used with most professional injectionextraction machines, to achieve greater cleaning results. Super agitation releases stubborn soiling.

- Multiple jets for excellent chemical penetration
- Lightweight and durable
- Versatile enough to access those 'hard to reach' areas
- Height adjustable brush

Greenstalls Park, Costello Hill, Ilchester, Somerset, BA22 8HD T: +44 (0) 1935 842509 | F: +44 (0) 1935 840975 E: sales@craftexcleaningsystems.co.uk | W: www.craftexcleaningsystems.co.uk