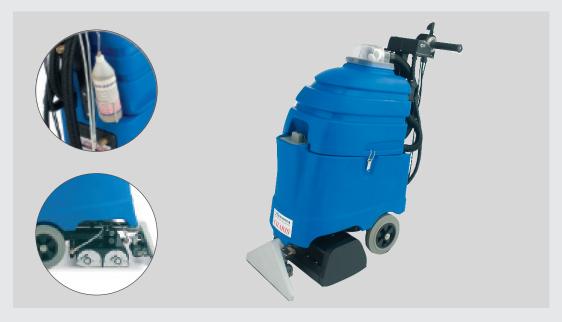

# Craftex Product Specification Sheet CARPEX 35:400 DUAL

- Patented "CLICK" system enables the instant lowering of a transport wheel. This allows the operator to easily manoeuvre the machine to its next cleaning position thus reducing user fatigue
- Twin contra-rotating height adjustable brushes with individual
- motors provide ultimate cleaning results in a single pass operation
- Adjustable water flow and high performance vacuum reduce drying times
- Supplied with hard floor squeegee: takes only seconds to convert this machine into a scrubber drier!
- Optional fishtail available allowing the Carpex 35:400 Dual to operate in a forwards motion.