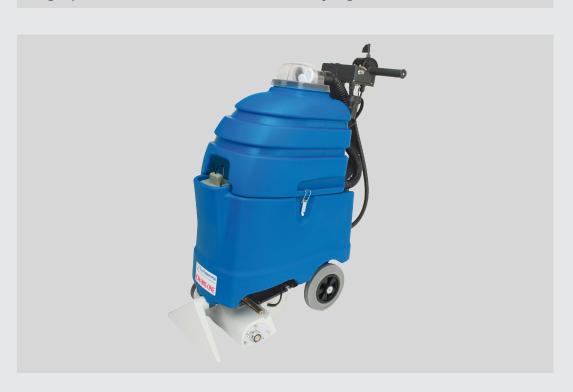

# Craftex Product Specification Sheet CARPEX 35:400

# Performance

250<sup>2</sup>m/hour

A professional, self-contained injection-extraction machine. This unique machine has advanced technology enabling operation at only 60 decibels!

- Single contra-rotating height adjustable brush with individual motor providing ultimate cleaning results in a single pass operation
- Adjustable water flow for a maintenance low-moisture cleaning or a restoration deep cleaning
- High performance vacuum reduce drying times