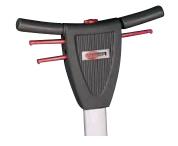

Folding handle for space saving storage or easy transportation in a vehicle

Ergonomic height adjustment of handle, safety switch and easy to use function lever

Large wheels for good maneuverability and easy transport