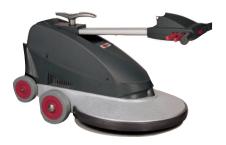

The burnisher is robust, reliable and service friendly. The ergonomic design makes it easy to spray clean hard floors in a good working position for the operator.

- · Ergonomic adjustable handle for a good working position
- · High maneuverability with large wheels
- · Safety lock-out switch

Folding handle for space saving storage or easy transportation in a vehicle

Ergonomic height adjustment of handle, safety switch and easy to use function lever

Large wheels for good maneuverability and easy transport