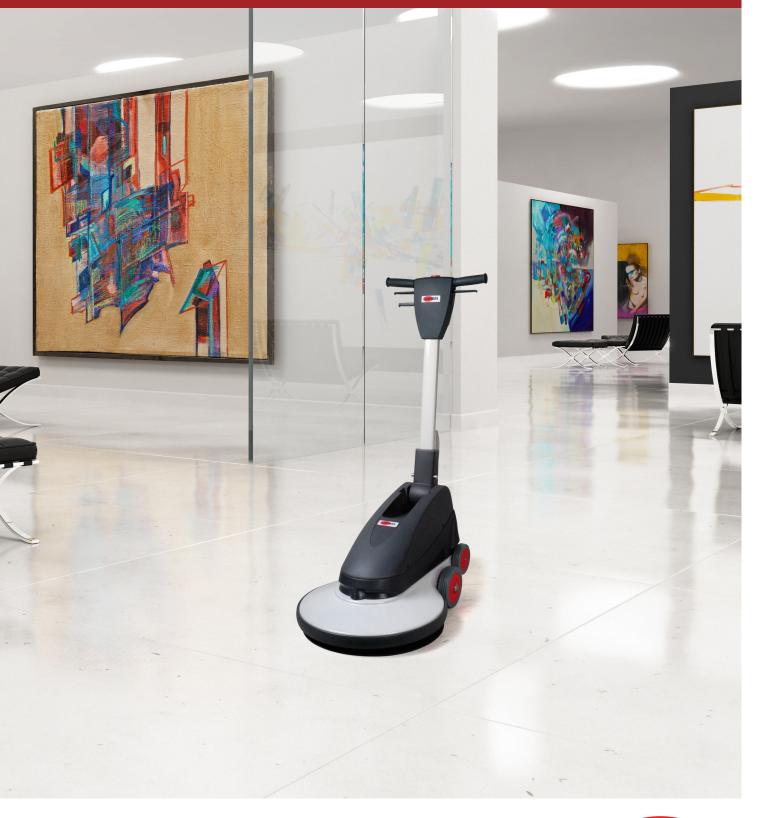

## www.vipercleaning.com / hello@vipercleaning.com

The VIPER DR1500H is an ultra high speed burnisher, designed to cover large areas with less maintenance costs. It is used for long-lasting shine to hard floors or for polishing and maintaining floors in medium-duty applications.

The burnisher is robust, reliable and service friendly. The ergonomic design makes it easy to spray clean hard floors in a good working position for the operator.

- · Ergonomic adjustable handle for a good working position
- · High maneuverability with large wheels
- · Safety lock-out switch